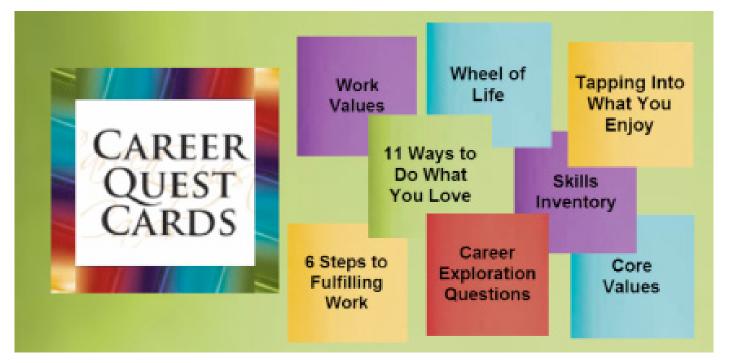

CAREER QUEST CARDS <sup>TM®</sup> have been designed as a practical, portable tool for developing a fulfilling new career. The set of 24 cards provides a distillation of 30 key career-coaching exercises. The cards are color-coded in five categories, allowing an individual the flexibility to work with the cards randomly or use them in a sequence that suits his or her own learning style. Career coaches and counselors, career development professionals and outplacement consultants, as well as high school guidance counselors and advisors can also utilize the CAREER QUEST CARDS <sup>TM®</sup> in working with their students or clients.

This set of 24 cards provides a distillation of 30 key careercoaching exercises. The cards are color-coded in five categories, allowing the flexibility to work with the cards randomly or use them in a sequence that suits your own learning style and needs. By keeping a journal, you can track the discoveries you make about your values and preferences in the process of doing the exercises.

HALIMAH BELLOWS. MA GMAIL.COM D "Halimah Bellows has created a great tool for career assessment which can be used by individuals or by an instructor with a group. It comes in a box of 20+ double sided 4x6" cards. The cards are color coded and divided into five categories: Getting Started; Reflecting; Defining; Taking Action; Bonus Cards (additional exercises). They prompt the user to reflect on strengths, values, personal traits and interests. Although the principles and activities are not unlike many career assessment books, the cards are a unique way to get people thinking about career transiton in a fun and non-traditional way. I especially like the Job Quest/Career Quest pyramids and the SWOT Analysis cards which take a very strategic approach to job search."